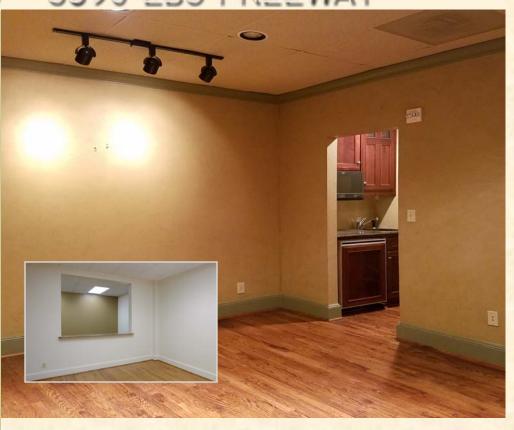

### SUITE FEATURES

- 1,473 Rentable Square Feet
- Four Offices with Reception, Break Room, Conference & Storage
- Recently Carpeted & Painted
- Harwood Floors & Granite Counters
- Efficient space usage