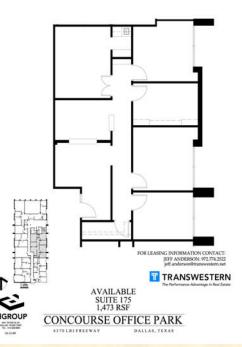

### SUITE FEATURES

- 1,473 Rentable Square Feet
- Four Offices with Reception, Break Room, Conference & Storage
- Recently Carpeted & Painted
- Harwood Floors & Granite Counters
- Efficient space usage